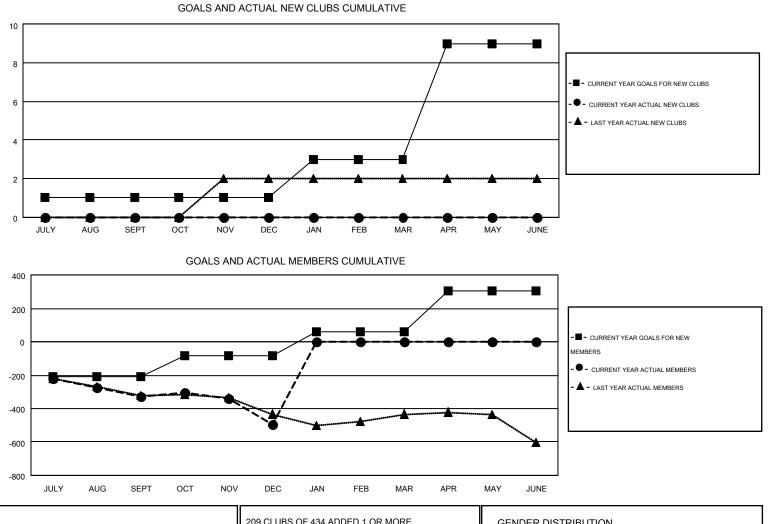

#### GMT: DENNIS STEVENSON, GARY WONG

|               |                  | Clubs             |                  |                  | Members               |                    |                                        |                    |                  |  |
|---------------|------------------|-------------------|------------------|------------------|-----------------------|--------------------|----------------------------------------|--------------------|------------------|--|
|               | RESUL            | _TS FOR 2016-2017 |                  |                  | RESULTS FOR 2016-2017 |                    |                                        |                    |                  |  |
| QUARTER       | NEW CLUB<br>GOAL | NEW CLUBS         | DROPPED<br>CLUBS | NET<br>GAIN/LOSS | QUARTER               | NEW MEMBER<br>GOAL | CHARTER AND<br>NEW<br>MEMBERS<br>ADDED | DROPPED<br>MEMBERS | NET<br>GAIN/LOSS |  |
| JULY/AUG/SEPT | 1                | 0                 | 4                | -4               | JULY/AUG/SEPT         | -211               | 247                                    | 577                | -330             |  |
| OCT/NOV/DEC   | 0                | 0                 | 3                | -3               | OCT/NOV/DEC           | 129                | 265                                    | 432                | -167             |  |
| JAN/FEB/MAR   | 2                | 0                 | 0                | 0                | JAN/FEB/MAR           | 143                | 0                                      | 0                  | 0                |  |
| APR/MAY/JUNE  | 6                | 0                 | 0                | 0                | APR/MAY/JUNE          | 244                | 0                                      | 0                  | 0                |  |